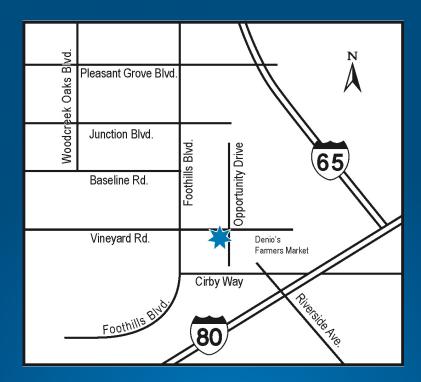

The mission of Westside Christian Church is to reach people with the life-changing message of Jesus Christ and to lead, teach and equip them to become life-long followers of Him.

Gathering Every Sunday at:
2000 Opportunity Drive Suite 150
(At the corner of Foothills and Vineyard)
Roseville CA 95678
(916) 781-WORD
westsideroseville.org