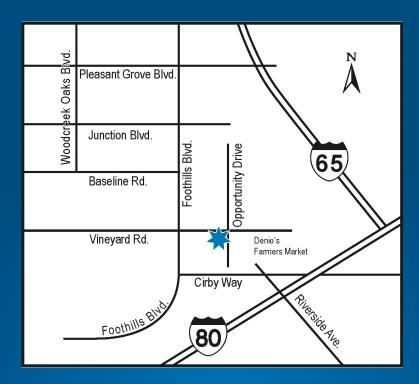

Gathering Every Sunday at:
2000 Opportunity Drive Suite 150
(At the corner of Foothills and Vineyard)
Roseville CA 95678
(916) 781-WORD
westsideroseville.org

Connect with us on social media to stay up to date with what is happening at Westside