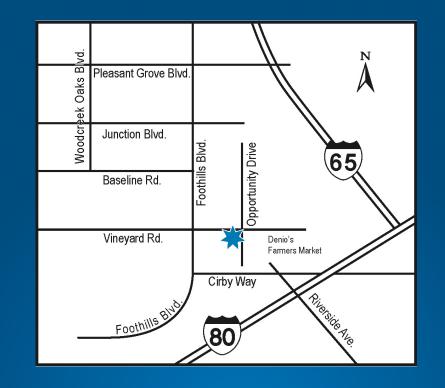

The mission of Westside Christian Church is to reach people with the life-changing message of Jesus Christ and to lead, teach and equip them to become life-long followers of Him.

Gathering Every Sunday at: 2000 Opportunity Drive Suite 150 (At the corner of Foothills and Vineyard) Roseville CA 95678 (916) 781-WORD westsideroseville.org