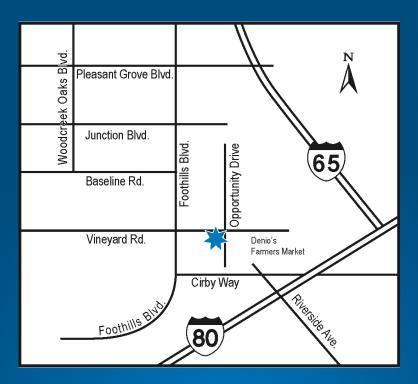

Gathering Every Sunday at:
2000 Opportunity Drive Suite 150
(At the corner of Foothills and Vineyard)
Roseville CA 95678
(916) 781-WORD
westsideroseville.org

Connect with us on social media to stay up to date with what is happening at Westside