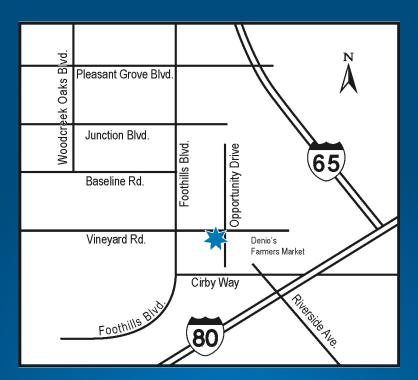

The mission of Westside Christian Church is to reach people with the life-changing message of Jesus Christ and to lead, teach and equip them to become life-long followers of Him.

Gathering Every Sunday at:
2000 Opportunity Drive Suite 150
(At the corner of Foothills and Vineyard)
Roseville CA 95678
(916) 781-WORD
westsideroseville.org