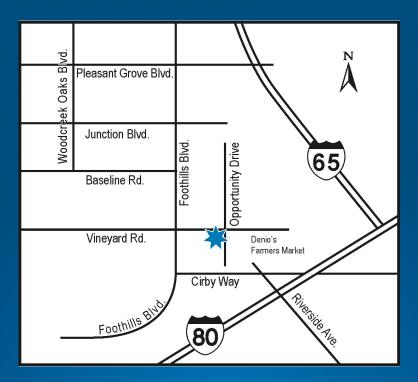

Gathering Every Sunday at:
2000 Opportunity Drive Suite 150
(At the corner of Foothills and Vineyard)
Roseville CA 95678
(916) 781-WORD
westsideroseville.org

Connect with us on social media to stay up to date with what is happening at Westside