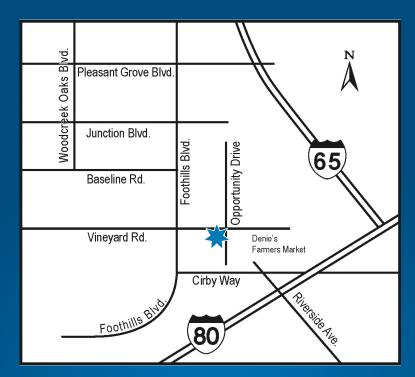

Gathering Every Sunday at:
2000 Opportunity Drive Suite 150
(At the corner of Foothills and Vineyard)
Roseville CA 95678
(916) 781-WORD
westsideroseville.org

Connect with us on social media to stay up to date with what is happening at Westside